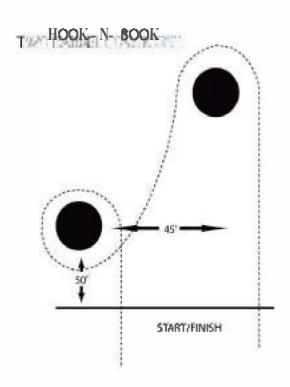

| Events                                                                                                    | Jackpots                    | Lead Line                                             |
|-----------------------------------------------------------------------------------------------------------|-----------------------------|-------------------------------------------------------|
| Speed Barrels<br>Mountain Cow Horse<br>Cloverleaf Barrels<br>Butterfly<br>Washington Poles<br>Book N Hook | Barrels<br>Washington Poles | Speed Barrels<br>Mountain Cow Horse<br>Clover Barrels |