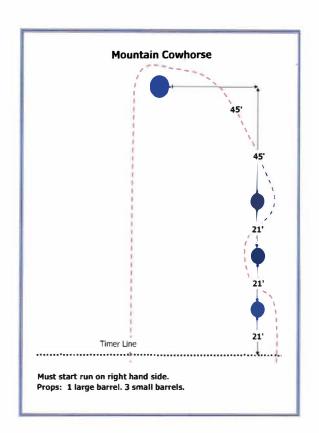

| Events                                                                                                    | Jackpots                    | Lead Line                                             |
|-----------------------------------------------------------------------------------------------------------|-----------------------------|-------------------------------------------------------|
| Speed Barrels<br>Mountain Cow Horse<br>Cloverleaf Barrels<br>Butterfly<br>Washington Poles<br>Book N Hook | Barrels<br>Washington Poles | Speed Barrels<br>Mountain Cow Horse<br>Clover Barrels |