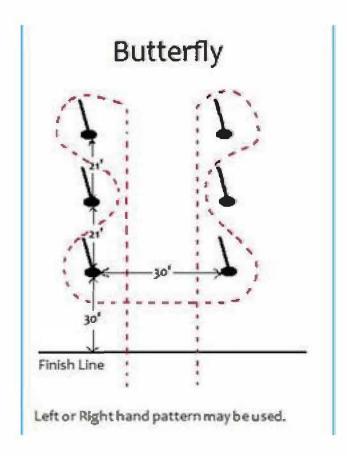

| Events                                                                                                    | Jackpots                    | Lead Line                                             |
|-----------------------------------------------------------------------------------------------------------|-----------------------------|-------------------------------------------------------|
| Speed Barrels<br>Mountain Cow Horse<br>Cloverleaf Barrels<br>Butterfly<br>Washington Poles<br>Book N Hook | Barrels<br>Washington Poles | Speed Barrels<br>Mountain Cow Horse<br>Clover Barrels |