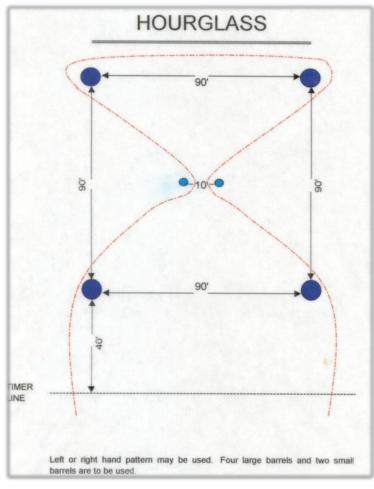

Circle/ highlight all events you wish to participate:

| Events                                                                                     | Jackpots                    | Lead Line                               |
|--------------------------------------------------------------------------------------------|-----------------------------|-----------------------------------------|
| Skill Barrels<br>Star<br>Cloverleaf Barrels<br>Hour Glass<br>Washington Poles<br>Wild Lark | Barrels<br>Washington Poles | Skill Barrels<br>Star<br>Clover Barrels |