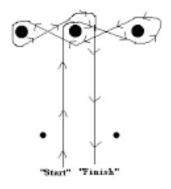

# **STAR**

Skill Barrels Pattern for the "Right Turning Horse"

Skill Barrels Pattern for the "Left Turning Horse"