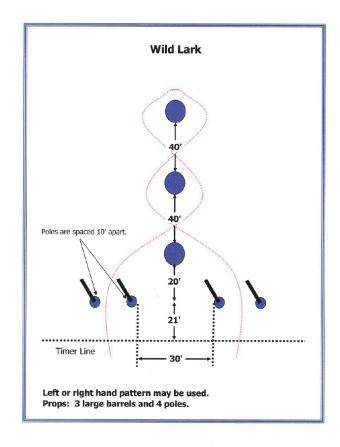

Circle/ highlight all events you wish to participate:

| Events                                                                                     | Jackpots                    | Lead Line                               |
|--------------------------------------------------------------------------------------------|-----------------------------|-----------------------------------------|
| Skill Barrels<br>Star<br>Cloverleaf Barrels<br>Hour Glass<br>Washington Poles<br>Wild Lark | Barrels<br>Washington Poles | Skill Barrels<br>Star<br>Clover Barrels |