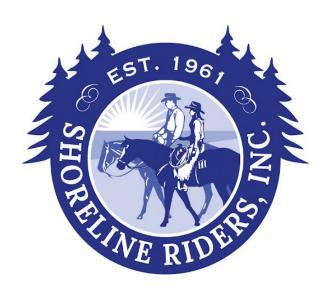

# **STAR**

Skill Barrels Pattern for the "Right Turning Horse"

Skill Barrels Pattern for the "Left Turning Horse"