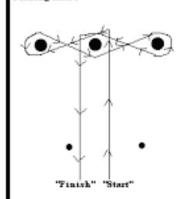

# **STAR**

Skill Barrels Pattern for the "Right Turning Horse"

Skill Barrels Pattern for the "Left Turning Horse"