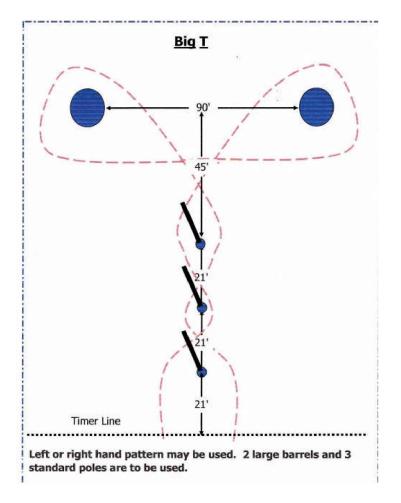

Circle/ highlight all events you wish to participate:

| Events                                                                                               | Jackpots                    | Lead Line                               |
|------------------------------------------------------------------------------------------------------|-----------------------------|-----------------------------------------|
| Big T<br>Cat's Cradle<br>Cloverleaf Barrels<br>Washington Poles<br>Country Cow Horse<br>Single Stake | Barrels<br>Washington Poles | Big T<br>Cat's Cradle<br>Clover Barrels |