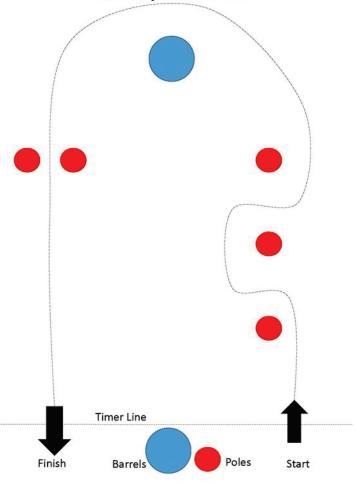

Circle/ highlight all events you wish to participate:

| Events                                                                                               | Jackpots                    | Lead Line                               |
|------------------------------------------------------------------------------------------------------|-----------------------------|-----------------------------------------|
| Big T<br>Cat's Cradle<br>Cloverleaf Barrels<br>Washington Poles<br>Country Cow Horse<br>Single Stake | Barrels<br>Washington Poles | Big T<br>Cat's Cradle<br>Clover Barrels |