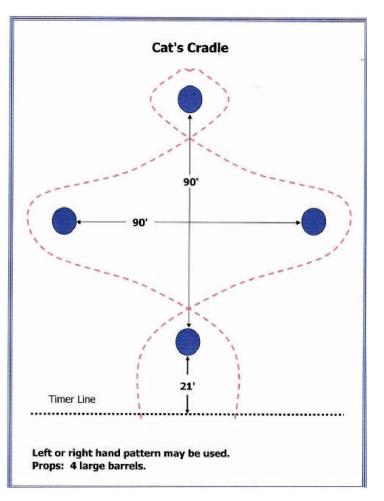

Circle/ highlight all events you wish to participate:

| Events                                                                                               | Jackpots                    | Lead Line                               |
|------------------------------------------------------------------------------------------------------|-----------------------------|-----------------------------------------|
| Big T<br>Cat's Cradle<br>Cloverleaf Barrels<br>Washington Poles<br>Country Cow Horse<br>Single Stake | Barrels<br>Washington Poles | Big T<br>Cat's Cradle<br>Clover Barrels |